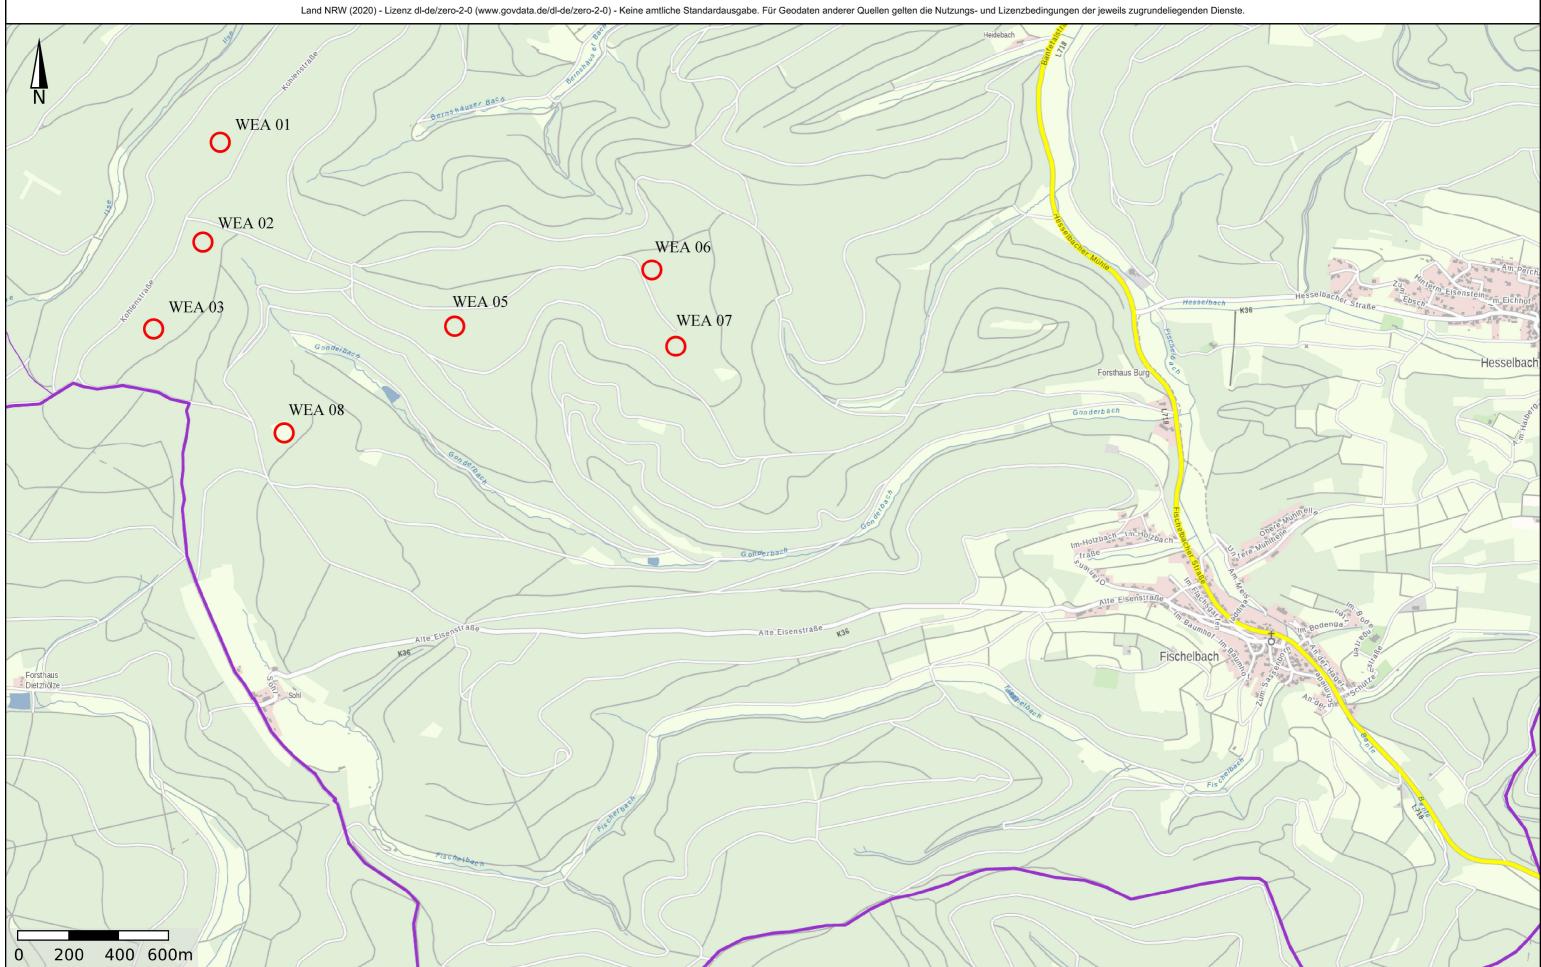

## Übersicht Bvh. Windpark Bad Laasphe

Dieser Ausdruck wurde mit TIM-online (www.tim-online.nrw.de) am 09.04.2021 um 08:39 Uhr erstellt.

GEO**basis.nrw** 

## Übersicht Bvh. Windpark Bad Laasphe

Dieser Ausdruck wurde mit TIM-online (www.tim-online.nrw.de) am 09.04.2021 um 08:39 Uhr erstellt.

Land NRW (2020) - Lizenz dl-de/zero-2-0 (www.govdata.de/dl-de/zero-2-0) - Keine amtliche Standardausgabe. Für Geodaten anderer Quellen gelten die Nutzungs- und Lizenzbedingungen der jeweils zugrundeliegenden Dienste.