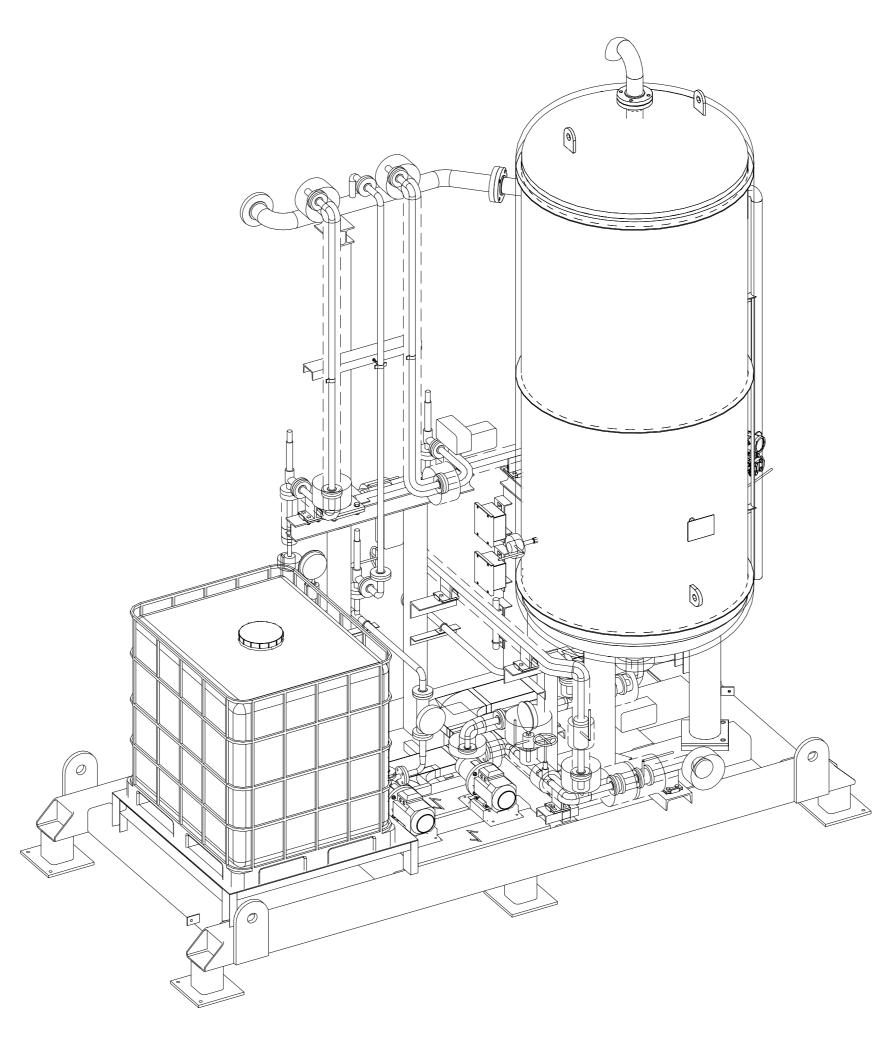

520REZH598004004ZDE00101+0A.dwg

- FOUNDATION LAYOUT WHIT LOADS AND TRENCHES SEE DWG. .....

REF. DOCUMENTS

1. ALL DIMENSIONS ARE IN MILLIMETERS 2. T.O.G. = TOP OF GROUT - T.O.C. = TOP OF CONCRETE - T.O.S. = TOP OF STEEL

NOTE

| CONNECTION LIST |                      |                 |                    |   |  |  |  |  |
|-----------------|----------------------|-----------------|--------------------|---|--|--|--|--|
|                 | DESCRIPTION          | LINE NUMBER     | CONNECTION         | _ |  |  |  |  |
| 3.2             | MDEA PLANT LOADING   | La-217-1"-A29-I | FLG. Ø1" 150# R.F. |   |  |  |  |  |
| 3.3             | AMINE DISCHARGE      | La-220-1"-A29-N | FLG. Ø1" 150# R.F. |   |  |  |  |  |
| 3.4             | AMINE TO TRUCK       | La-219-1"-A29-I | FLG. Ø1"150# R.F.  |   |  |  |  |  |
| 3.5             | FROM MDEA PSV HEADER | La-221-3"-A29-N | FLG. ø3" 150# R.F. |   |  |  |  |  |