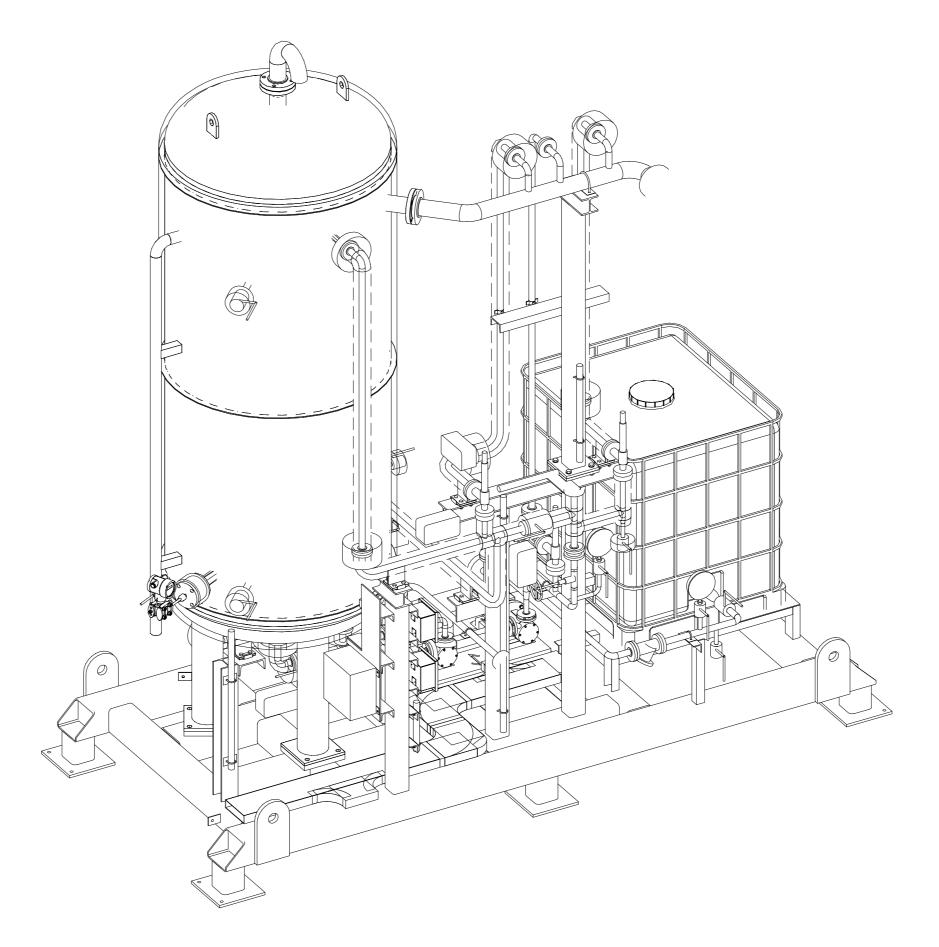

520REZH598004004ZDE00101+0A.dwg

- FOUNDATION LAYOUT WHIT LOADS AND TRENCHES SEE DWG. .....

REF. DOCUMENTS

1. ALL DIMENSIONS ARE IN MILLIMETERS 2. T.O.G. = TOP OF GROUT - T.O.C. = TOP OF CONCRETE - T.O.S. = TOP OF STEEL

NOTE

| CONNECTION LIST |                      |                 |                    |   |  |  |  |  |
|-----------------|----------------------|-----------------|--------------------|---|--|--|--|--|
|                 | DESCRIPTION          | LINE NUMBER     | CONNECTION         | _ |  |  |  |  |
| 3.2             | MDEA PLANT LOADING   | La-217-1"-A29-I | FLG. Ø1" 150# R.F. |   |  |  |  |  |
| 3.3             | AMINE DISCHARGE      | La-220-1"-A29-N | FLG. Ø1" 150# R.F. |   |  |  |  |  |
| 3.4             | AMINE TO TRUCK       | La-219-1"-A29-I | FLG. Ø1"150# R.F.  |   |  |  |  |  |
| 3.5             | FROM MDEA PSV HEADER | La-221-3"-A29-N | FLG. ø3" 150# R.F. |   |  |  |  |  |