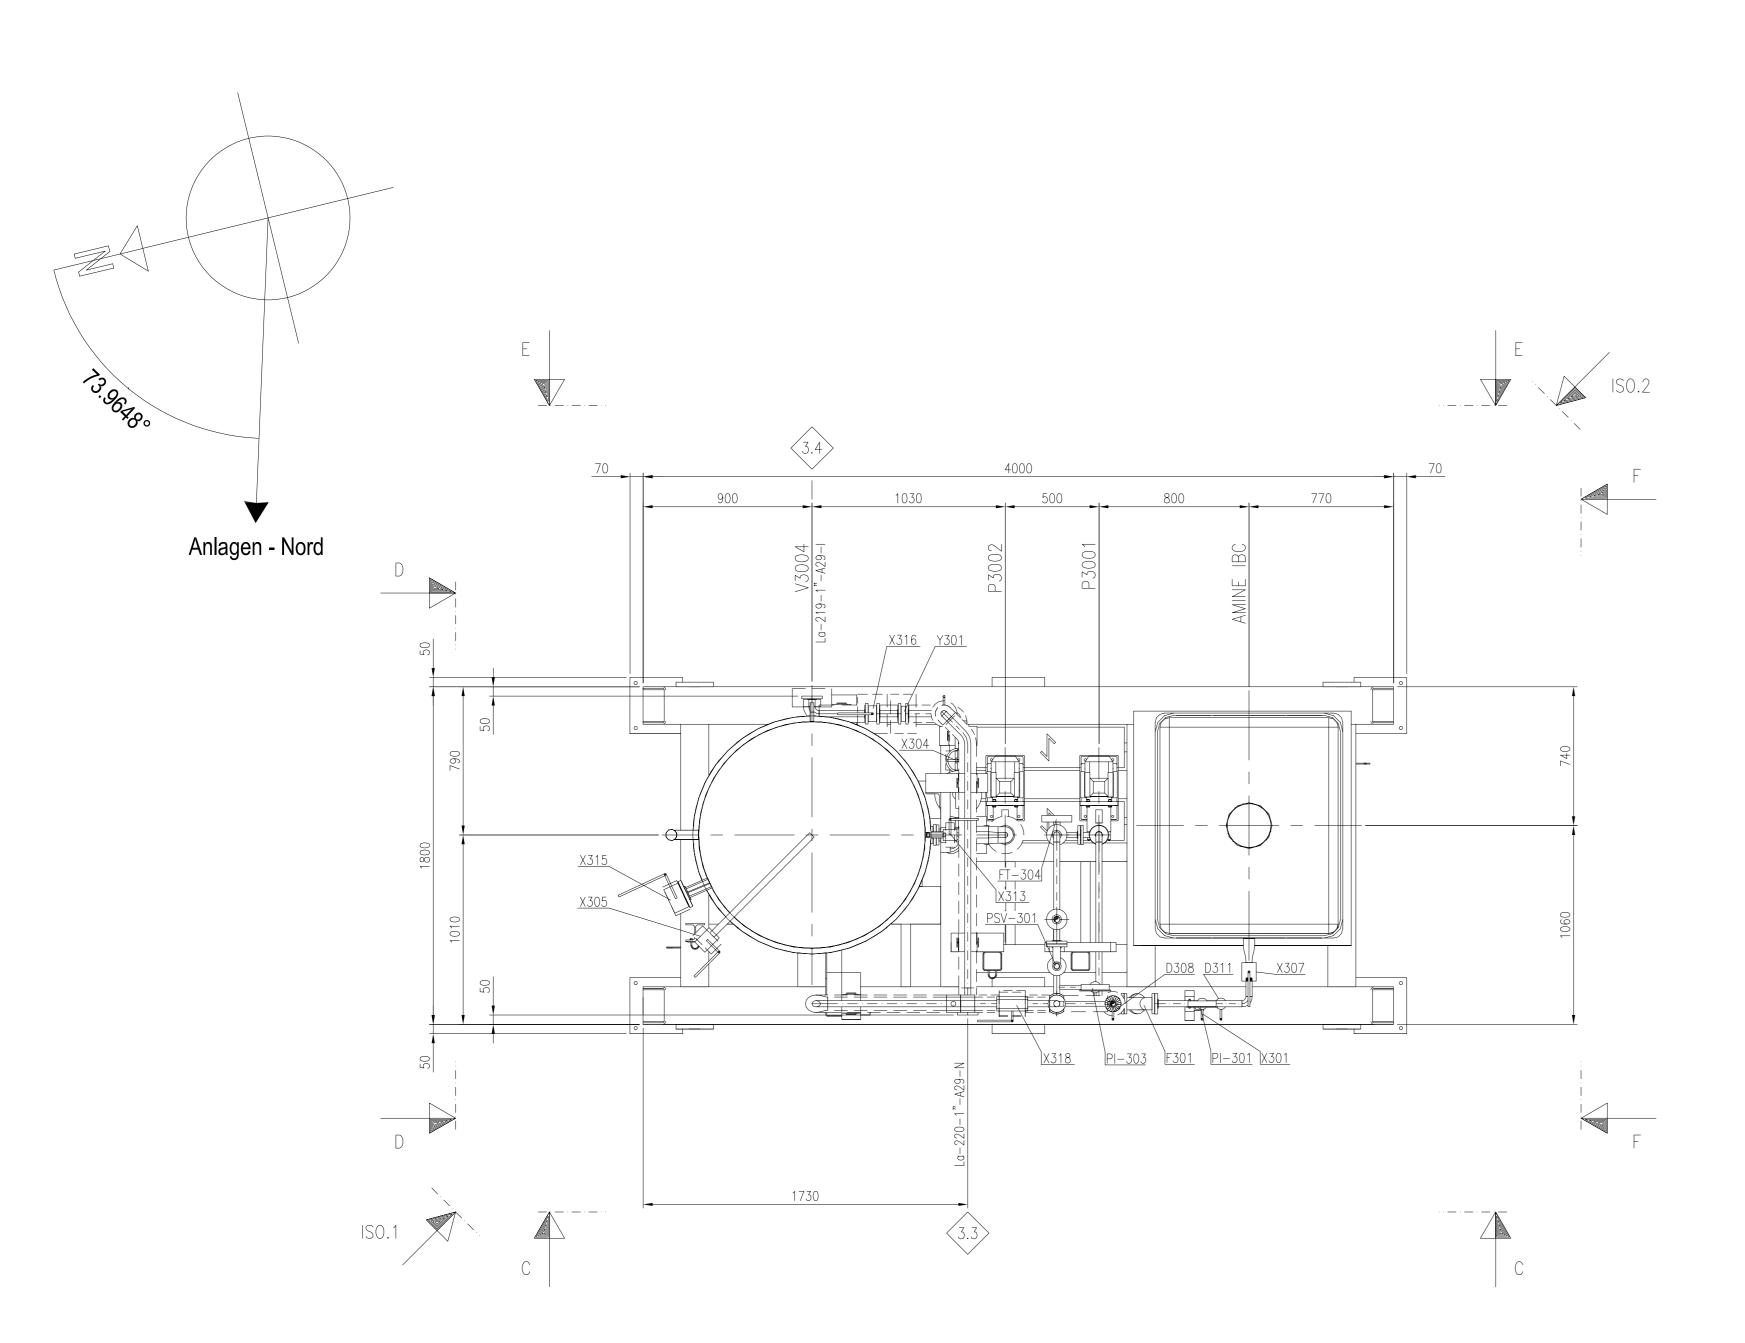

Projektnummer OGE

---

----

Maßnahmenbezeichnung OGE

|                         |                                      |                    |    |                                 |                                                              |                  |          |        |         |        |        |        | К     |
|-------------------------|--------------------------------------|--------------------|----|---------------------------------|--------------------------------------------------------------|------------------|----------|--------|---------|--------|--------|--------|-------|
| 06                      |                                      |                    |    |                                 |                                                              |                  |          |        |         |        |        |        |       |
| 05                      |                                      |                    |    |                                 |                                                              |                  |          |        |         |        |        |        |       |
| 04                      |                                      |                    |    |                                 |                                                              |                  |          |        |         |        |        |        |       |
| 03                      | 0B                                   | ISSUE              |    |                                 |                                                              |                  |          |        |         |        |        |        |       |
| 01                      | 02<br>0A                             | ISSUE              |    |                                 |                                                              |                  |          |        |         |        |        |        |       |
| Rev.                    |                                      |                    |    |                                 |                                                              |                  | erstellt | geprüf | t freig | egeben | Datum  | freige | jeben |
| Nr.                     |                                      |                    |    |                                 | TPI OGE                                                      |                  |          |        |         |        |        |        |       |
| Projekt - Nr. DG-001115 |                                      |                    |    | TECNO<br>PROJECT<br>INDUSTRIALE | Standort / Projektname                                       |                  |          |        |         |        |        |        |       |
|                         |                                      |                    |    |                                 | LNG LIQUEFACTION PLANT                                       |                  |          |        |         |        |        |        |       |
|                         | Datum                                | Name               |    |                                 | Zeichnungsbenennung                                          |                  |          |        |         |        |        |        |       |
| Erst.                   |                                      |                    |    | oplusLNG                        | SOLVENT ADDITION AND REMOVAL UNIT - ASSEMBLY DRAWING         |                  |          |        |         |        |        |        |       |
| Gepr.                   |                                      |                    |    | Ciopioseiro                     | LÖSUNGSMITTELZUGABE- UND -ENTNAHMEEINHEIT - MONTAGEZEICHNUNG |                  |          |        |         |        |        |        |       |
| Freig.                  |                                      | Blattgr Maßst 1/   |    |                                 | F-Tech                                                       | Standortkurzname |          | Anl-Nr | A-Teil  | D-Art  | LfdNr  | Blatt  | Änd   |
| -                       | Schutz-<br>vermerk                   | Diaugi. Maissi. 1/ | ~~ | AAF                             | r-rech                                                       | Stanuortkurzhame | AAIL     | AULIN  | A-Tell  | D-AIL  | LIUINF | Diau   | Anu   |
| ISO 16016<br>beachten   |                                      | A0 1:20            | と  | OGE                             | 520                                                          | REZH             | 598      | 004    | 004     | ZDE    | 001    | 01+    | 0B    |
| Ursp                    | Urspr.: 2220698-0-30-003 / EST105782 |                    |    | Ers.f.: Ers.d.:                 |                                                              |                  |          |        |         |        |        |        |       |

520REZH598004004ZDE00101+0A.dwg

- FOUNDATION LAYOUT WHIT LOADS AND TRENCHES SEE DWG. .....

REF. DOCUMENTS

1. ALL DIMENSIONS ARE IN MILLIMETERS 2. T.O.G. = TOP OF GROUT - T.O.C. = TOP OF CONCRETE - T.O.S. = TOP OF STEEL

NOTE

| CONNECTION LIST |                      |                 |                    |   |  |  |  |  |
|-----------------|----------------------|-----------------|--------------------|---|--|--|--|--|
|                 | DESCRIPTION          | LINE NUMBER     | CONNECTION         | _ |  |  |  |  |
| 3.2             | MDEA PLANT LOADING   | La-217-1"-A29-I | FLG. Ø1" 150# R.F. |   |  |  |  |  |
| 3.3             | AMINE DISCHARGE      | La-220-1"-A29-N | FLG. Ø1" 150# R.F. |   |  |  |  |  |
| 3.4             | AMINE TO TRUCK       | La-219-1"-A29-I | FLG. Ø1"150# R.F.  |   |  |  |  |  |
| 3.5             | FROM MDEA PSV HEADER | La-221-3"-A29-N | FLG. ø3" 150# R.F. |   |  |  |  |  |