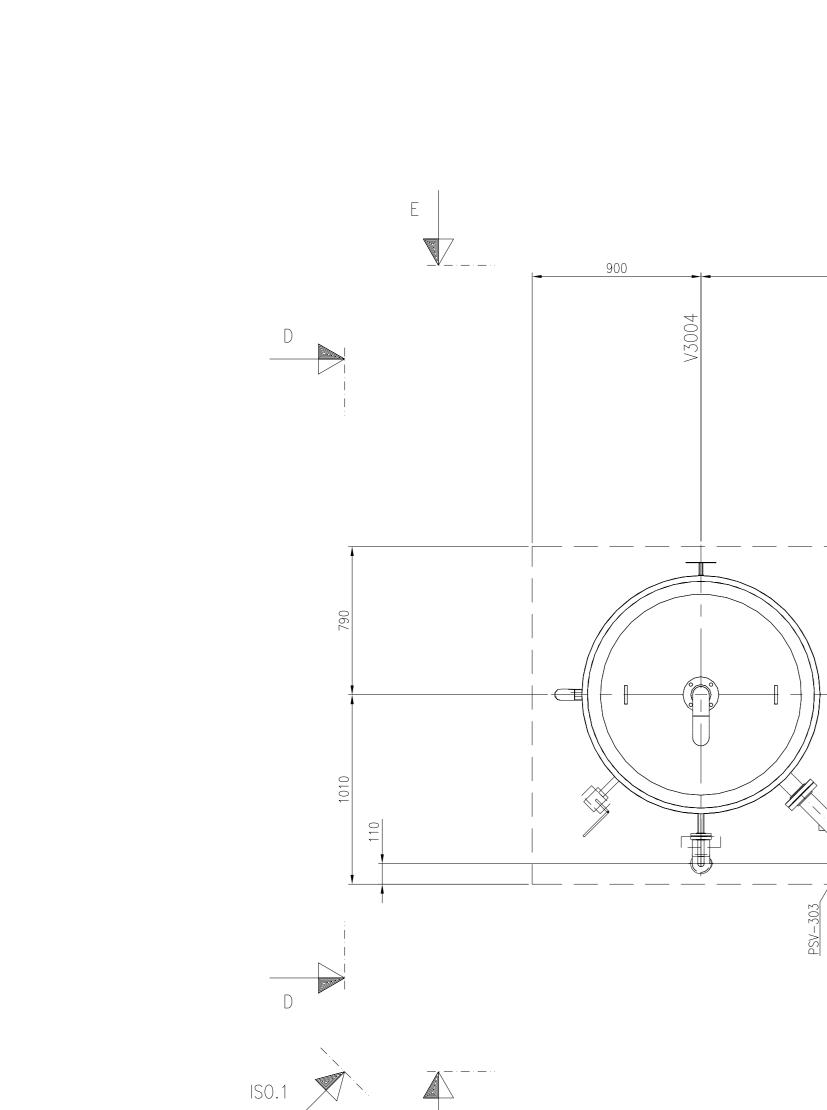

NOTE

| CONNECTION LIST |                      |                 |                    |   |  |  |  |  |
|-----------------|----------------------|-----------------|--------------------|---|--|--|--|--|
|                 | DESCRIPTION          | LINE NUMBER     | CONNECTION         | _ |  |  |  |  |
| 3.2             | MDEA PLANT LOADING   | La-217-1"-A29-I | FLG. Ø1" 150# R.F. |   |  |  |  |  |
| 3.3             | AMINE DISCHARGE      | La-220-1"-A29-N | FLG. Ø1" 150# R.F. |   |  |  |  |  |
| 3.4             | AMINE TO TRUCK       | La-219-1"-A29-I | FLG. Ø1"150# R.F.  |   |  |  |  |  |
| 3.5             | FROM MDEA PSV HEADER | La-221-3"-A29-N | FLG. ø3" 150# R.F. |   |  |  |  |  |