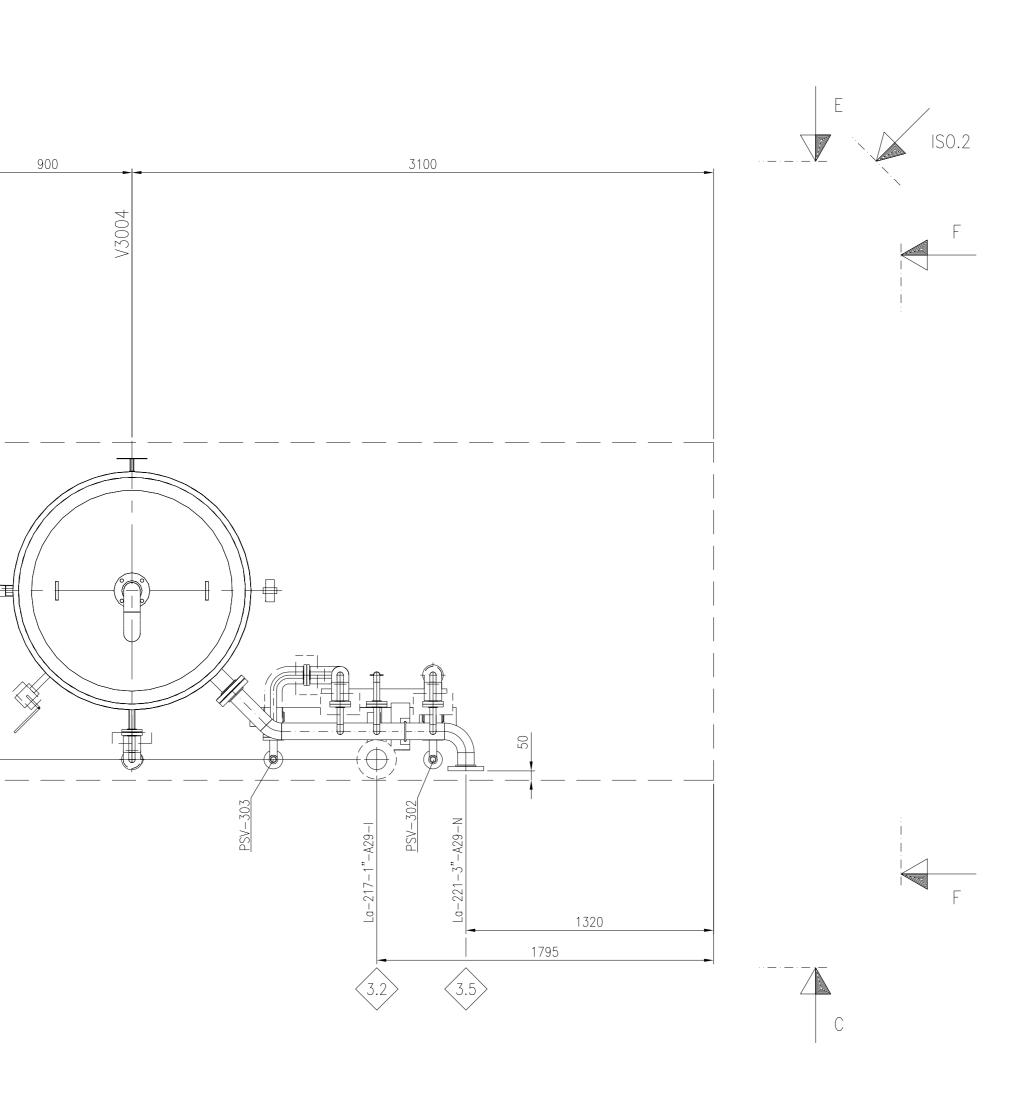

NOTE

| CONNECTION LIST |                      |                 |                    |   |  |  |  |  |
|-----------------|----------------------|-----------------|--------------------|---|--|--|--|--|
|                 | DESCRIPTION          | LINE NUMBER     | CONNECTION         | _ |  |  |  |  |
| 3.2             | MDEA PLANT LOADING   | La-217-1"-A29-I | FLG. Ø1" 150# R.F. |   |  |  |  |  |
| 3.3             | AMINE DISCHARGE      | La-220-1"-A29-N | FLG. Ø1" 150# R.F. |   |  |  |  |  |
| 3.4             | AMINE TO TRUCK       | La-219-1"-A29-I | FLG. Ø1"150# R.F.  |   |  |  |  |  |
| 3.5             | FROM MDEA PSV HEADER | La-221-3"-A29-N | FLG. ø3" 150# R.F. |   |  |  |  |  |