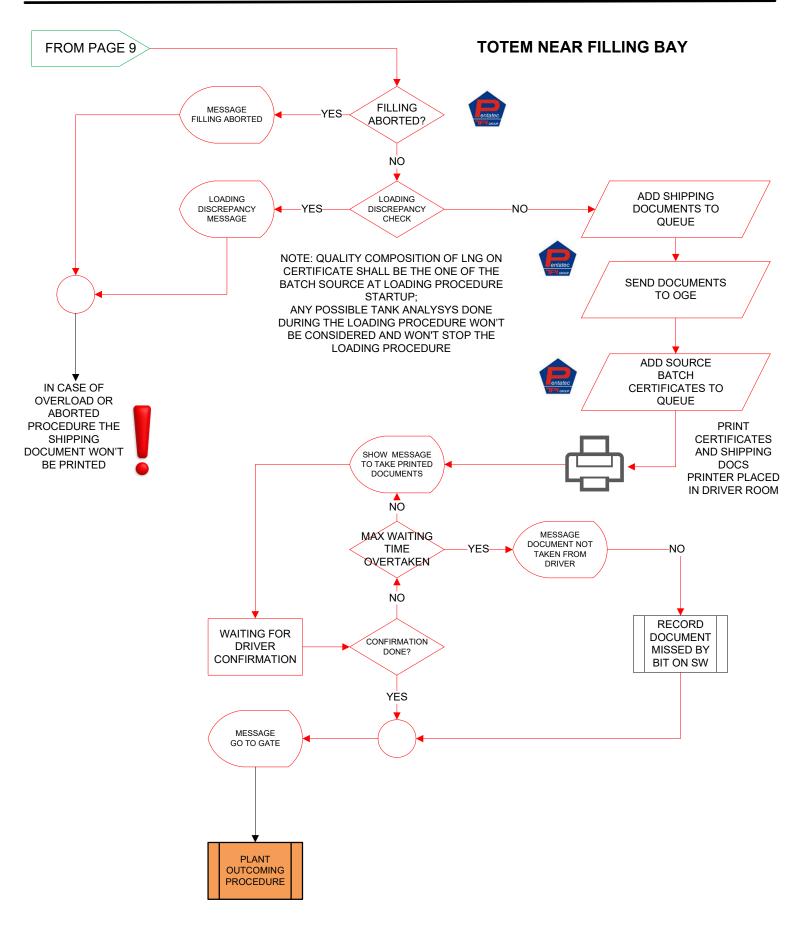

|     |     |     | Änd. |
| 16016 beachten     /     Z     S     S     REZH     646     001     035     SPR     001     01+     0B       Ursprung:     EST115443 Rev.0B     Ers. f.:     Ers. d.     Ers. d.     Ers. d.                                                                                          |                                          |              | $\sim$                                                  |                                        | 520        | REZH      | 646     |         |          | SPR | 001 | 01+ | 0B   |



## PLANT ANALYSIS AND TRUCK LOADING PRELIMINARY OPERATIONS





# **GLOBAL LNG PLANT ANALYSIS**

























## FLOWCHART TRUCK LOADING PROCEDURE







#### TOTEM NEAR FILLING BAY







### FLOWCHART TRUCK LOADING PROCEDURE