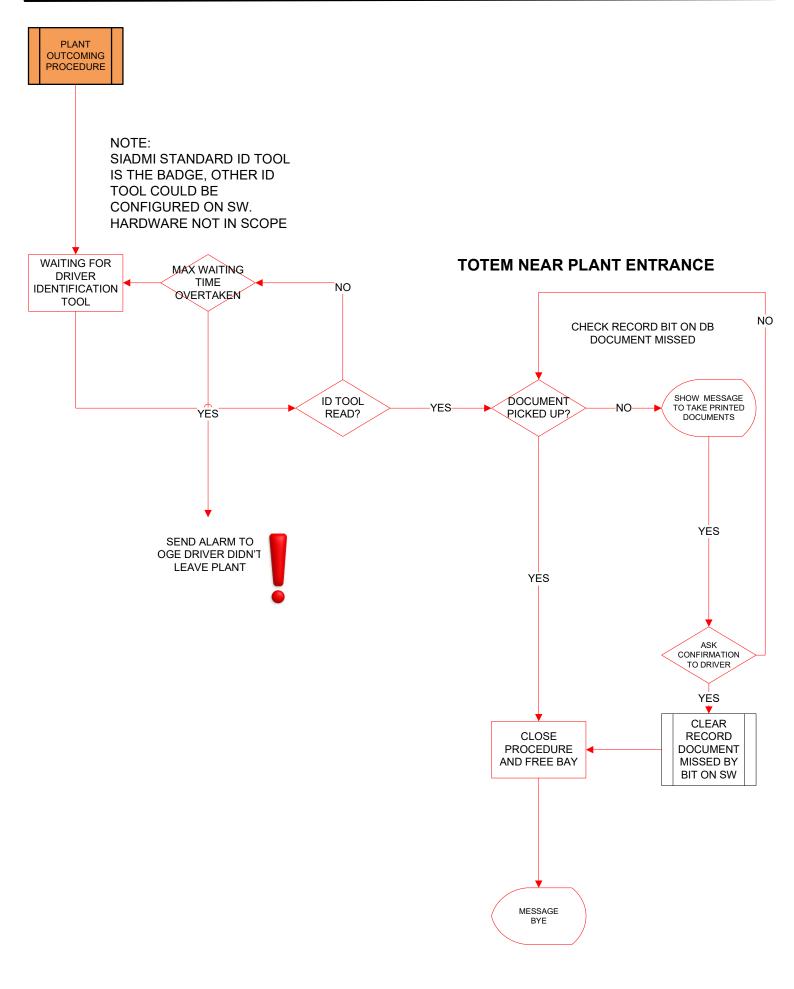

|     |     | Änd. |
| 16016 beachten     /     Z     S     S     REZH     646     001     035     SPR     001     01+     0B       Ursprung:     EST115443 Rev.0B     Ers. f.:     Ers. d.     Ers. d.     Ers. d.                                                                                          |                                          |              | $\sim$                                                  |                                        | 520        | REZH      | 646     |         |          | SPR | 001 | 01+ | 0B   |



## PLANT ANALYSIS AND TRUCK LOADING PRELIMINARY OPERATIONS





# **GLOBAL LNG PLANT ANALYSIS**

























## FLOWCHART TRUCK LOADING PROCEDURE







#### TOTEM NEAR FILLING BAY







### FLOWCHART TRUCK LOADING PROCEDURE