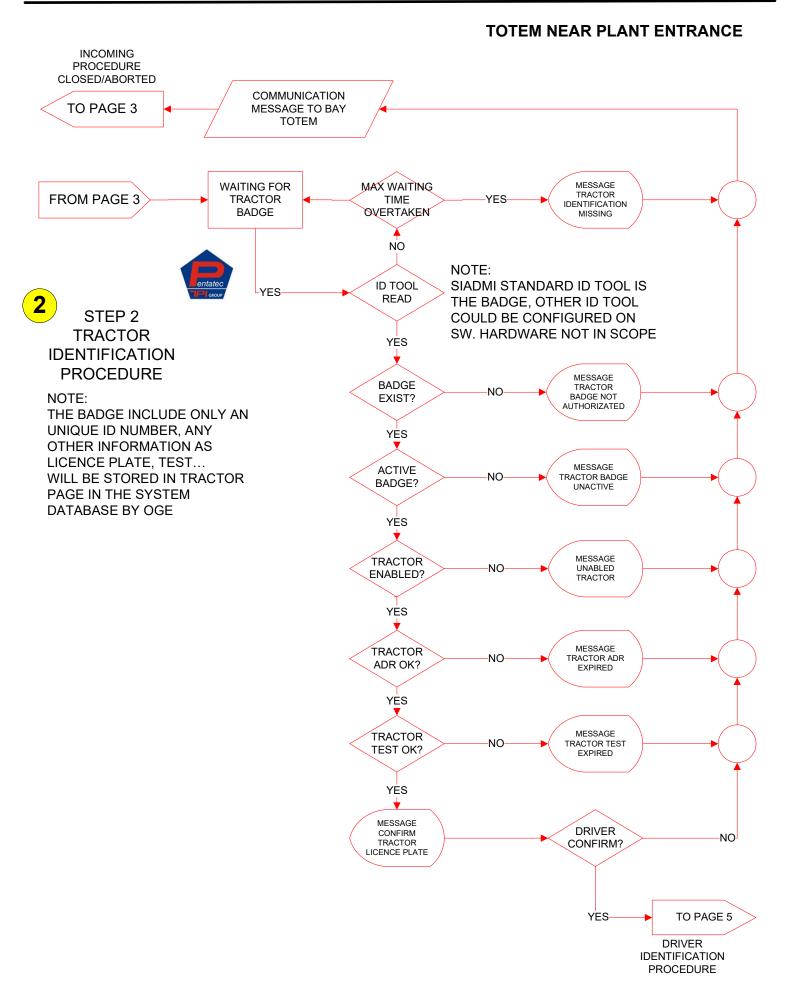

| F                                      |            |           |         |         |          |     |     |     | Änd. |
| 16016 beachten     /     Z     S     S     REZH     646     001     035     SPR     001     01+     0B       Ursprung:     EST115443 Rev.0B     Ers. f.:     Ers. d.     Ers. d.     Ers. d.                                                                                          |                                          |              | $\sim$                                                  |                                        | 520        | REZH      | 646     |         |          | SPR | 001 | 01+ | 0B   |



## PLANT ANALYSIS AND TRUCK LOADING PRELIMINARY OPERATIONS





# **GLOBAL LNG PLANT ANALYSIS**

























## FLOWCHART TRUCK LOADING PROCEDURE







#### TOTEM NEAR FILLING BAY







### FLOWCHART TRUCK LOADING PROCEDURE