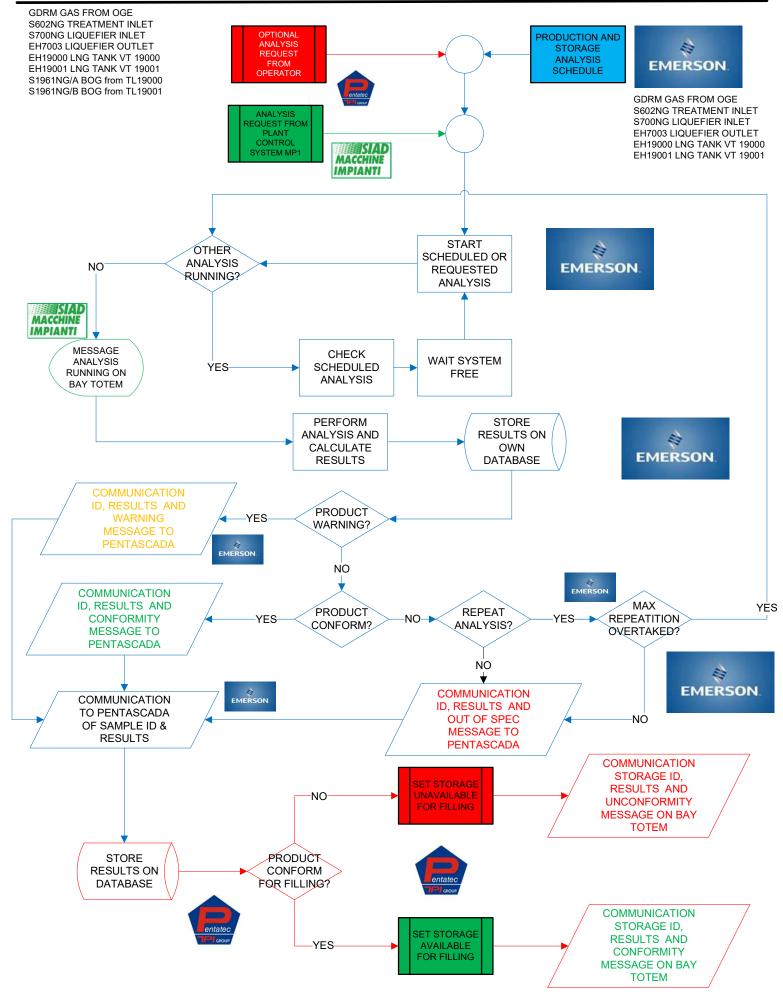

| F                                      |            |           |         |         |          |     |     |     | Änd. |
| 16016 beachten     /     Z     S     S     REZH     646     001     035     SPR     001     01+     0B       Ursprung:     EST115443 Rev.0B     Ers. f.:     Ers. d.     Ers. d.     Ers. d.                                                                                          |                                          |              | $\sim$                                                  |                                        | 520        | REZH      | 646     |         |          | SPR | 001 | 01+ | 0B   |



## PLANT ANALYSIS AND TRUCK LOADING PRELIMINARY OPERATIONS





# **GLOBAL LNG PLANT ANALYSIS**

























## FLOWCHART TRUCK LOADING PROCEDURE







#### TOTEM NEAR FILLING BAY







### FLOWCHART TRUCK LOADING PROCEDURE