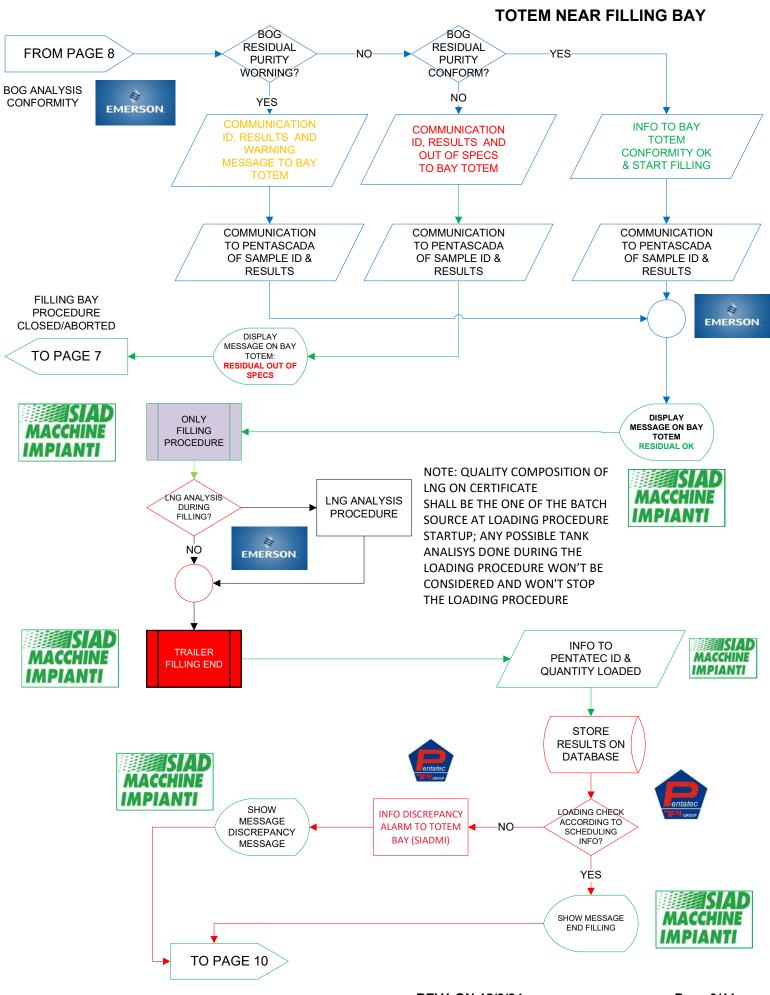

|          |     |     |     | Änd. |
| 16016 beachten     /     Z     S     S     REZH     646     001     035     SPR     001     01+     0B       Ursprung:     EST115443 Rev.0B     Ers. f.:     Ers. d.     Ers. d.     Ers. d.                                                                                          |                                          |              | $\sim$                                                  |                                        | 520        | REZH      | 646     |         |          | SPR | 001 | 01+ | 0B   |



## PLANT ANALYSIS AND TRUCK LOADING PRELIMINARY OPERATIONS





# **GLOBAL LNG PLANT ANALYSIS**

























## FLOWCHART TRUCK LOADING PROCEDURE







#### TOTEM NEAR FILLING BAY







### FLOWCHART TRUCK LOADING PROCEDURE