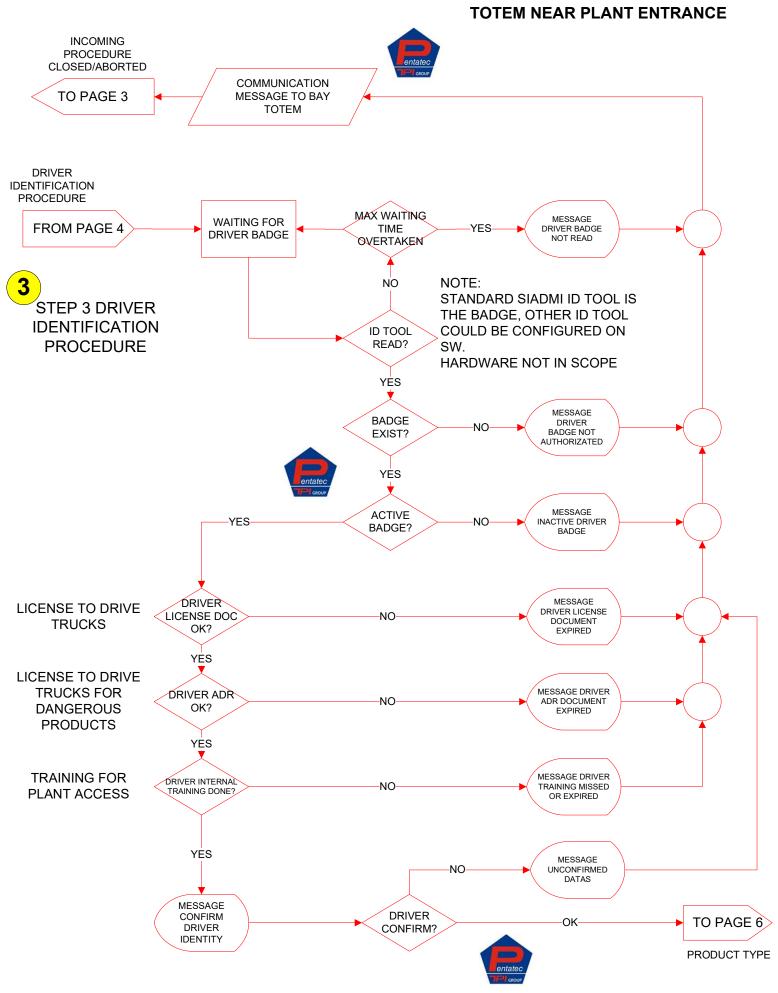

| F                                      |            |           |         |         |          |     |     |     | Änd. |
| 16016 beachten     /     Z     S     S     REZH     646     001     035     SPR     001     01+     0B       Ursprung:     EST115443 Rev.0B     Ers. f.:     Ers. d.     Ers. d.     Ers. d.                                                                                          |                                          |              | $\sim$                                                  |                                        | 520        | REZH      | 646     |         |          | SPR | 001 | 01+ | 0B   |



## PLANT ANALYSIS AND TRUCK LOADING PRELIMINARY OPERATIONS





# **GLOBAL LNG PLANT ANALYSIS**

























## FLOWCHART TRUCK LOADING PROCEDURE







#### TOTEM NEAR FILLING BAY







### FLOWCHART TRUCK LOADING PROCEDURE