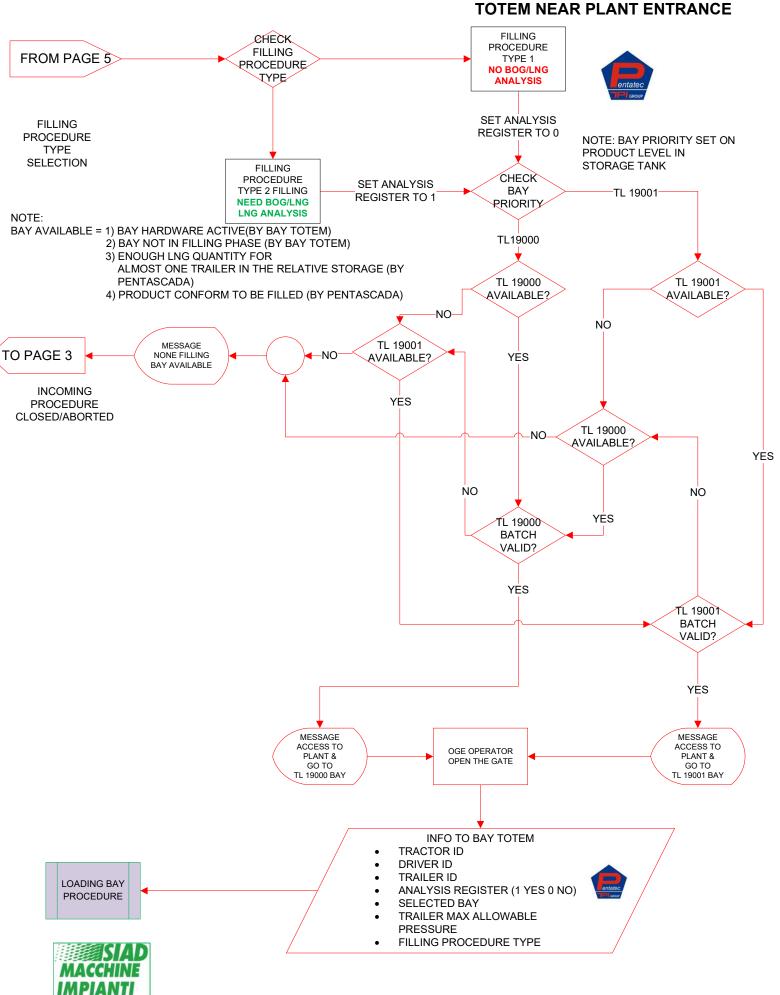

| F                                      |            |           |         |         |          |     |     |     | Änd. |
| 16016 beachten     /     Z     S     S     REZH     646     001     035     SPR     001     01+     0B       Ursprung:     EST115443 Rev.0B     Ers. f.:     Ers. d.     Ers. d.     Ers. d.                                                                                          |                                          |              | $\sim$                                                  |                                        | 520        | REZH      | 646     |         |          | SPR | 001 | 01+ | 0B   |



## PLANT ANALYSIS AND TRUCK LOADING PRELIMINARY OPERATIONS





# **GLOBAL LNG PLANT ANALYSIS**

























## FLOWCHART TRUCK LOADING PROCEDURE







#### TOTEM NEAR FILLING BAY







### FLOWCHART TRUCK LOADING PROCEDURE