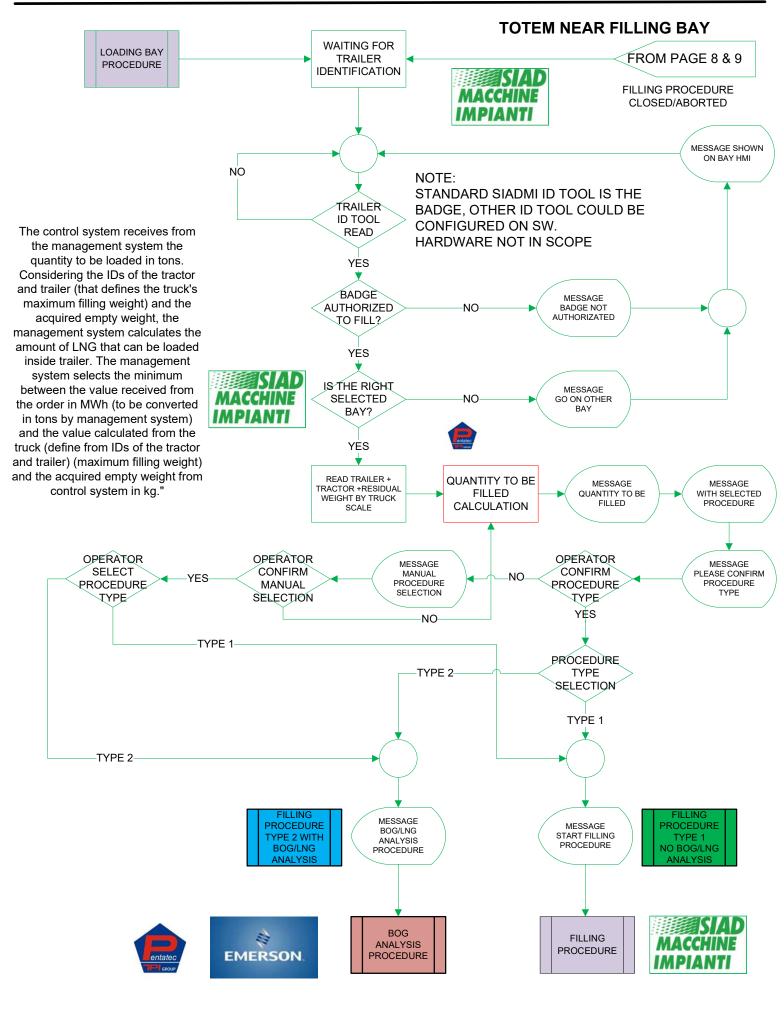

## FLOWCHART TRUCK LOADING PROCEDURE

#### TOTEM NEAR FILLING BAY

### FLOWCHART TRUCK LOADING PROCEDURE