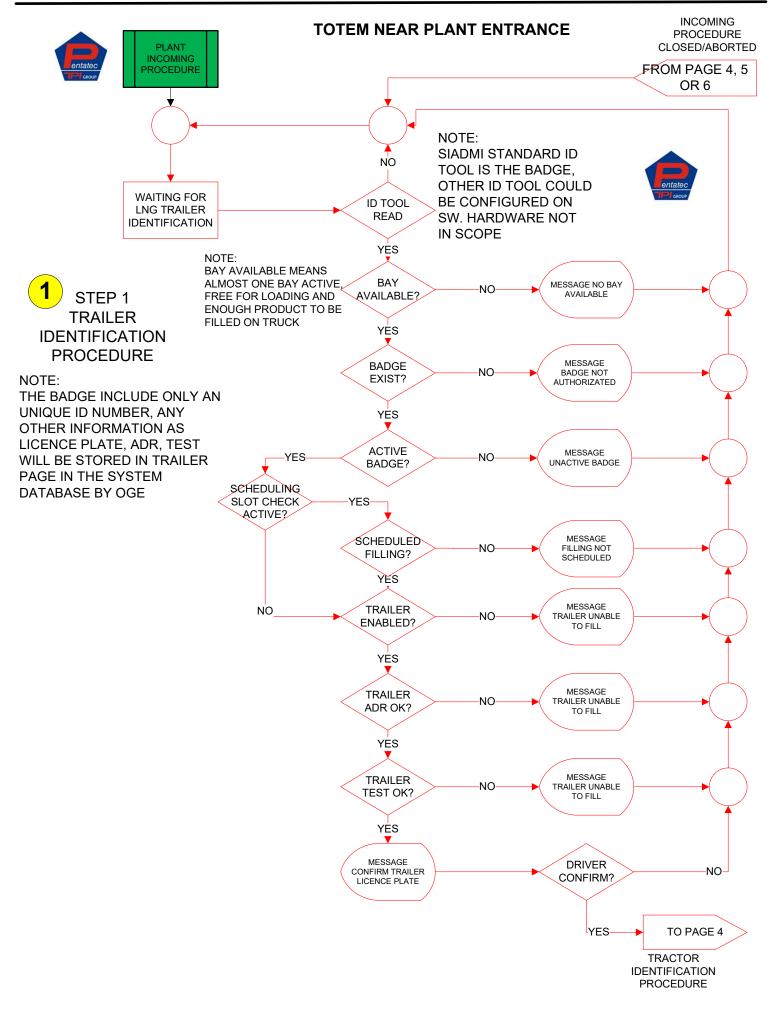

| F                                      |            |           |         |         |          |     |     |     | Änd. |
| 16016 beachten     /     Z     S     S     REZH     646     001     035     SPR     001     01+     0B       Ursprung:     EST115443 Rev.0B     Ers. f.:     Ers. d.     Ers. d.     Ers. d.                                                                                          |                                          |              | $\sim$                                                  |                                        | 520        | REZH      | 646     |         |          | SPR | 001 | 01+ | 0B   |



## PLANT ANALYSIS AND TRUCK LOADING PRELIMINARY OPERATIONS





# **GLOBAL LNG PLANT ANALYSIS**

























## FLOWCHART TRUCK LOADING PROCEDURE







#### TOTEM NEAR FILLING BAY







### FLOWCHART TRUCK LOADING PROCEDURE