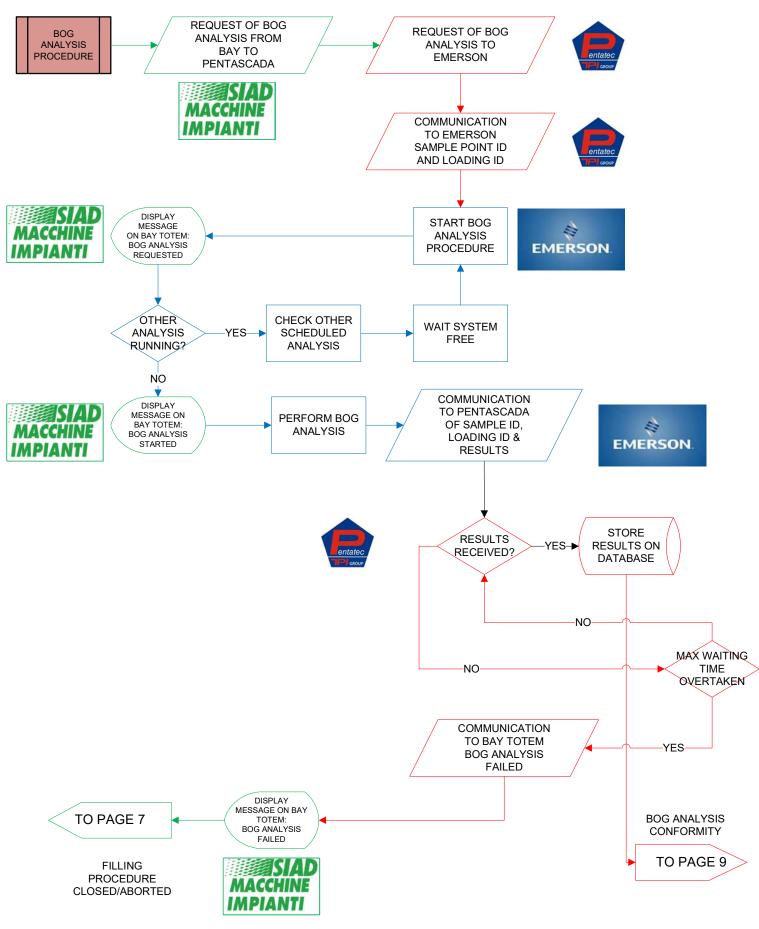

|            |           |         |         |          |     |     |     | Änd. |
| 16016 beachten     /     Z     S     S     REZH     646     001     035     SPR     001     01+     0B       Ursprung:     EST115443 Rev.0B     Ers. f.:     Ers. d.     Ers. d.     Ers. d.                                                                                          |                                          |              | $\sim$                                                  |                                        | 520        | REZH      | 646     |         |          | SPR | 001 | 01+ | 0B   |



## PLANT ANALYSIS AND TRUCK LOADING PRELIMINARY OPERATIONS





# **GLOBAL LNG PLANT ANALYSIS**

























## FLOWCHART TRUCK LOADING PROCEDURE







#### TOTEM NEAR FILLING BAY







### FLOWCHART TRUCK LOADING PROCEDURE